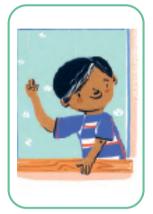

## ABUELITO BY DAVID CORREDOR BENAVIDES & NELLY BUCHET

Choose one of the images of Alejo below and then choose a feeling word from the list that you think describes him at that point in the story. Using the lines provided, write 2-3 sentences to explain why you think Alejo is feeling like this.