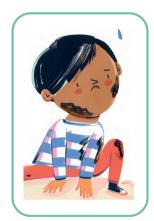

## ABUELITO BY DAVID CORREDOR BENAVIDES & NELLY BUCHET

Choose one of the images of Alejo below and then choose a feeling word from the list that you think describes him at that point in the story. Using the lines provided, write 2-3 sentences to explain why you think Alejo is feeling like this.