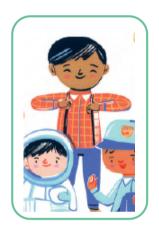

## ABUELITO BY DAVID CORREDOR BENAVIDES & NELLY BUCHET

Choose one of the images of Alejo below and then choose a feeling word from the list that you think describes him at that point in the story. Using the lines provided, write 2-3 sentences to explain why you think Alejo is feeling like this.