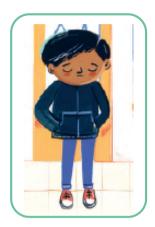

## ABUELITO BY DAVID CORREDOR BENAVIDES & NELLY BUCHET

Choose one of the images of Alejo below and then choose a feeling word from the list that you think describes him at that point in the story. Using the lines provided, write 2-3 sentences to explain why you think Alejo is feeling like this.