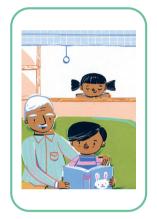

## ABUELITO BY DAVID CORREDOR BENAVIDES & NELLY BUCHET

Choose one of the images of Alejo below and then choose a feeling word from the list that you think describes him at that point in the story. Using the lines provided, write 2-3 sentences to explain why you think Alejo is feeling like this.