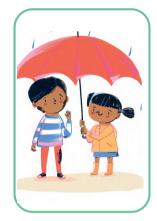

## ABUELITO BY DAVID CORREDOR BENAVIDES & NELLY BUCHET

Choose one of the images of Alejo below and then choose a feeling word from the list that you think describes him at that point in the story. Using the lines provided, write 2-3 sentences to explain why you think Alejo is feeling like this.