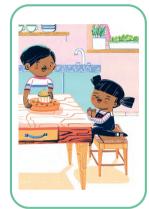

## IDENTIFYING FEELINGS

## ABUELITO BY DAVID CORREDOR BENAVIDES & NELLY BUCHET

Choose one of the images of Alejo's neighbor below and then choose a feeling word from the list that you think describes her at that point in the story. Using the lines provided, write 2-3 sentences to explain why you think she is feeling like this.

| happy   | sad    | scared  | angry | proud   | worried  | excited | confused |
|---------|--------|---------|-------|---------|----------|---------|----------|
| annoyed | lonely | hopeful | bored | jealous | thankful | grief   | accepted |
|         |        |         |       |         |          |         |          |
| •       |        |         |       |         |          |         |          |
| -       |        |         |       |         |          |         |          |
| -       |        |         |       |         |          |         |          |
| •       |        |         |       |         |          |         |          |
| -       |        |         |       |         |          |         |          |
| -       |        |         |       |         |          |         |          |